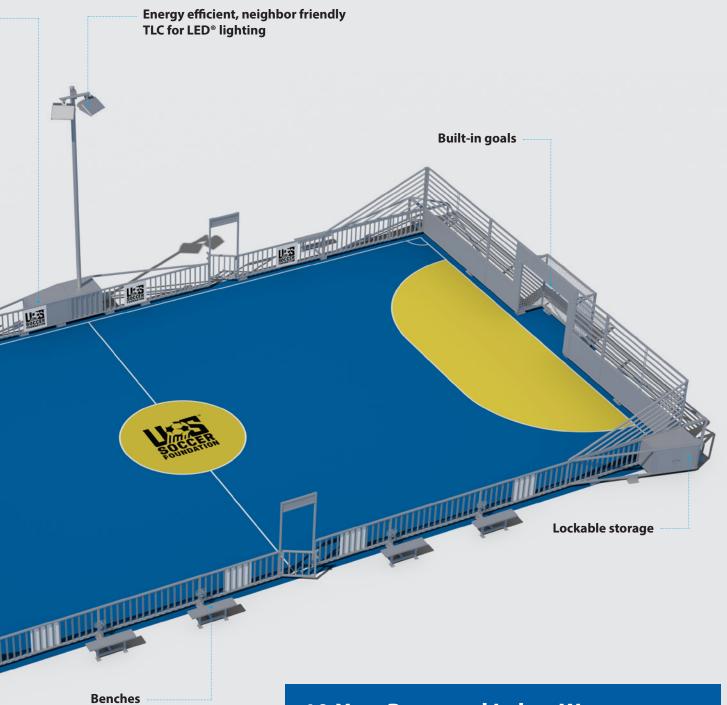

The Mini-Pitch System™ modular sports solution has an innovative, all-in-one design to help communities create fun and active play spaces by revitalizing public areas.

Created to assist the U.S. Soccer Foundation in providing safer places to play the game, the Mini-Pitch System is ideal for transforming abandoned courts and other underutilized areas into places where children and families can come together in the spirit of teamwork, empowerment, and physical activity. The system supports the Foundation's *It's Everyone's Game* movement to ensure that all children have access to the game and its many benefits.

## **Complete**

The mini-pitch comes as a modular system complete with lighting, fencing, goals, benches, ADA-compliant access, and lockable storage.

### **Convenient**

Assembly can be done by a three-person crew in approximately 16 hours.

#### **Customizable**

You'll have options on the size of your pitch and custom signage. Acrylic surfacing is provided and can be color customized.

## **TLC for LED® Lighting**

Enjoy the benefits of the LED sports lighting technology of choice at venues around the world.

- Custom optics create a more uniform distribution of light for better visibility.
- Patented glare control preserves darkness around your pitch, keeping neighbors happy.
- Instant on/off and energy efficient operation.

## **10-Year Parts and Labor Warranty**

With Musco's long-term parts and labor warranty, you'll have the peace of mind in knowing that you won't have to pay for maintenance of your Mini-Pitch System™.

- No maintenance costs for the next decade.
- Every part and all labor covered.
- Supported by Musco's regionally-based technicians.