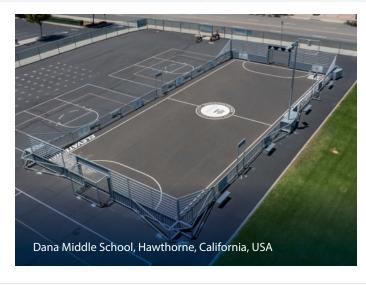

The Mini-Pitch System™ modular sports solution has an innovative, all-in-one design to help communities create fun and active play spaces by revitalizing public areas.

Created to assist the U.S. Soccer Foundation in providing safer places to play the game, the Mini-Pitch System is ideal for transforming abandoned courts and other underutilized areas into places where children and families can come together in the spirit of teamwork, empowerment, and physical activity. The system supports the Foundation's *It's Everyone's Game* movement to ensure that all children have access to the game and its many benefits.

## **Complete**

The mini-pitch comes as a modular system complete with lighting, fencing, goals, benches, ADA-compliant access, and lockable storage.