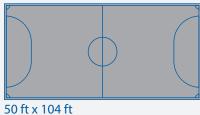

# **Your Pitch, Your Way**

The Mini-Pitch System™ modular sports solution gives you customization options with the ability to combine any of the below widths and lengths to meet your exact needs.

12 m x 25 m

76 ft x 84 ft 23 m x 25 m

15 m x 32 m

96 ft x 104 ft 29 m x 32 m

60 ft x 120 ft 18 m x 36 m

116 ft x 120 ft 35 m x 36 m