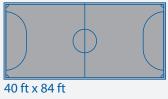

# **Your Pitch, Your Way**

The Mini-Pitch System™ modular sports solution gives you customization options with the ability to combine any of the below widths and lengths to meet your exact needs.

12 m x 25 m

76 ft x 84 ft 23 m x 25 m

15 m x 32 m

96 ft x 104 ft 29 m x 32 m

60 ft x 120 ft 18 m x 36 m

116 ft x 120 ft 35 m x 36 m