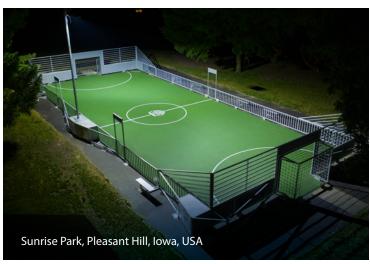

The Mini-Pitch System™ modular sports solution has an innovative, all-in-one design to help communities create fun and active play spaces by revitalizing public areas.

Created to assist the U.S. Soccer Foundation in providing safer places to play the game, the Mini-Pitch System is ideal for transforming abandoned courts and other underutilized areas into places where children and families can come together in the spirit of teamwork, empowerment, and physical activity. The system supports the Foundation's *It's Everyone's Game* movement to ensure that all children have access to the game and its many benefits.

## **Complete**

The mini-pitch comes as a modular system complete with lighting, fencing, goals, benches, ADA-compliant access, and lockable storage.