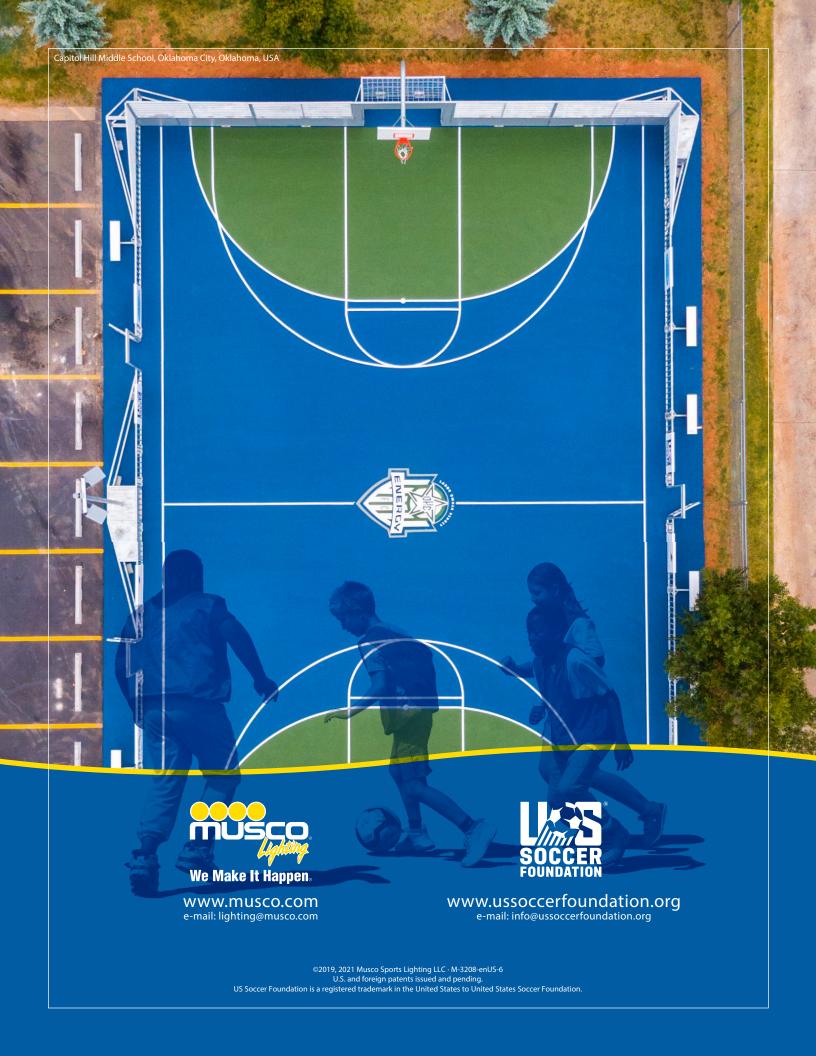

The Mini-Pitch System™ modular sports solution has an innovative, all-in-one design to help communities create fun and active play spaces by revitalizing public areas.

Created to assist the U.S. Soccer Foundation in providing safer places to play the game, the Mini-Pitch System is ideal for transforming abandoned courts and other underutilized areas into places where children and families can come together in the spirit of teamwork, empowerment, and physical activity. The system supports the Foundation's *It's Everyone's Game* movement to ensure that all children have access to the game and its many benefits.

## **Complete**

The mini-pitch comes as a modular system complete with lighting, fencing, goals, benches, ADA-compliant access, and lockable storage.

#### **Customizable**

You'll have options on the size of your pitch and custom signage. Acrylic surfacing is provided and can be color customized.