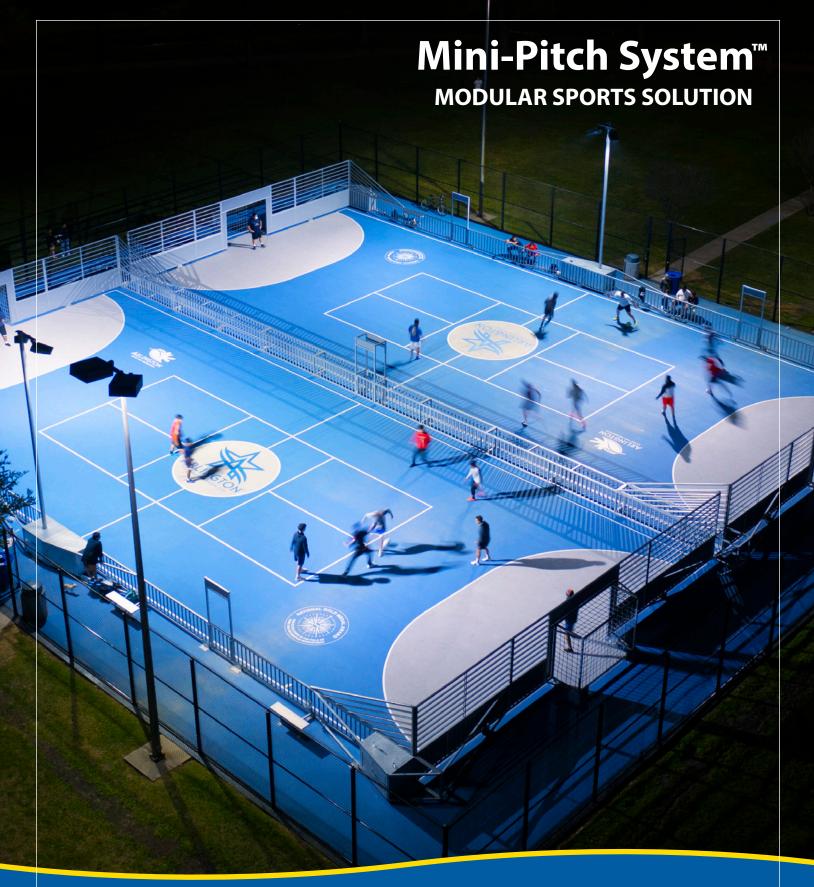

The Mini-Pitch System™ modular sports solution has an innovative, all-in-one design to help communities create fun and active play spaces by revitalizing public areas.

Created to assist the U.S. Soccer Foundation in providing safer places to play the game, the Mini-Pitch System is ideal for transforming abandoned courts and other underutilized areas into places where children and families can come together in the spirit of teamwork, empowerment, and physical activity. The system supports the Foundation's *It's Everyone's Game* movement to ensure that all children have access to the game and its many benefits.

## **Complete**

The mini-pitch comes as a modular system complete with lighting, fencing, goals, benches, ADA-compliant access, and lockable storage.

#### **Customizable**

You'll have options on the size of your pitch and custom signage. Acrylic surfacing is provided and can be color customized.