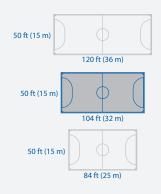

# **Your Pitch, Your Way**

The Mini-Pitch System™ modular sports solution gives you customization options with the ability to combine any of the below widths and lengths to meet your exact needs.

12 m x 25 m

76 ft x 84 ft 23 m x 25 m

15 m x 32 m

96 ft x 104 ft 29 m x 32 m

60 ft x 120 ft 18 m x 36 m

116 ft x 120 ft 35 m x 36 m