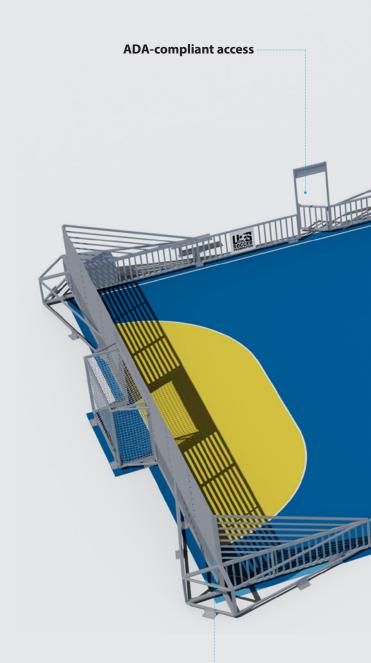

## **Complete**

The mini-pitch comes as a modular system complete with lighting, fencing, goals, benches, ADA-compliant access, and lockable storage.