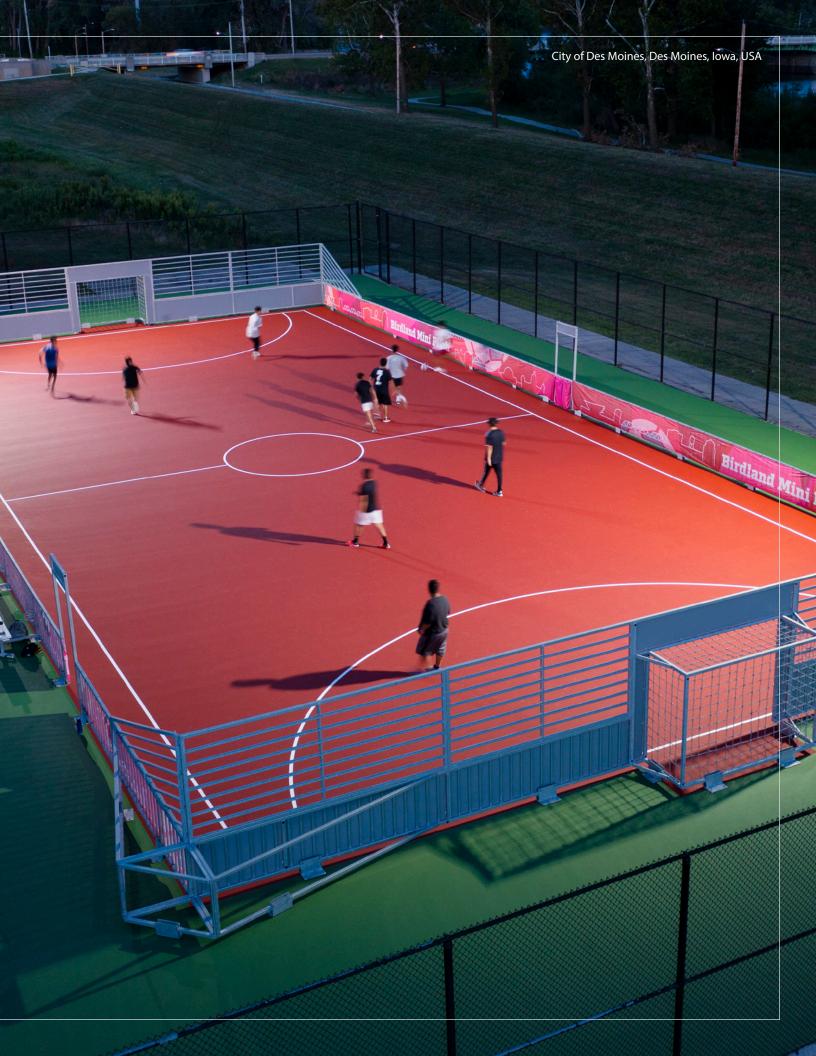

The Mini-Pitch System™ modular sports solution has an innovative, all-in-one design to help communities create fun and active play spaces by revitalizing public areas.

Created to assist the U.S. Soccer Foundation in providing safer places to play the game, the Mini-Pitch System is ideal for transforming abandoned courts and other underutilized areas into places where children and families can come together in the spirit of teamwork, empowerment, and physical activity. The system supports the Foundation's *It's Everyone's Game* movement to ensure that all children have access to the game and its many benefits.

## **Complete**

The mini-pitch comes as a modular system complete with lighting, fencing, goals, benches, ADA-compliant access, and lockable storage.

#### **Customizable**

You'll have options on the size of your pitch and custom signage. Acrylic surfacing is provided and can be color customized.