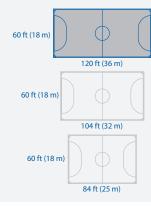

# **Your Pitch, Your Way**

The Mini-Pitch System™ modular sports solution gives you customization options with the ability to combine any of the below widths and lengths to meet your exact needs.

12 m x 25 m

76 ft x 84 ft 23 m x 25 m

15 m x 32 m

96 ft x 104 ft 29 m x 32 m

60 ft x 120 ft 18 m x 36 m

116 ft x 120 ft 35 m x 36 m