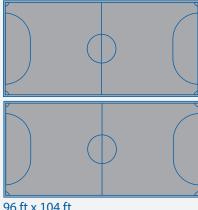

# **Your Pitch, Your Way**

The Mini-Pitch System™ modular sports solution gives you customization options with the ability to combine any of the below widths and lengths to meet your exact needs.

12 m x 25 m

76 ft x 84 ft 23 m x 25 m

15 m x 32 m

96 ft x 104 ft 29 m x 32 m

60 ft x 120 ft 18 m x 36 m

116 ft x 120 ft 35 m x 36 m