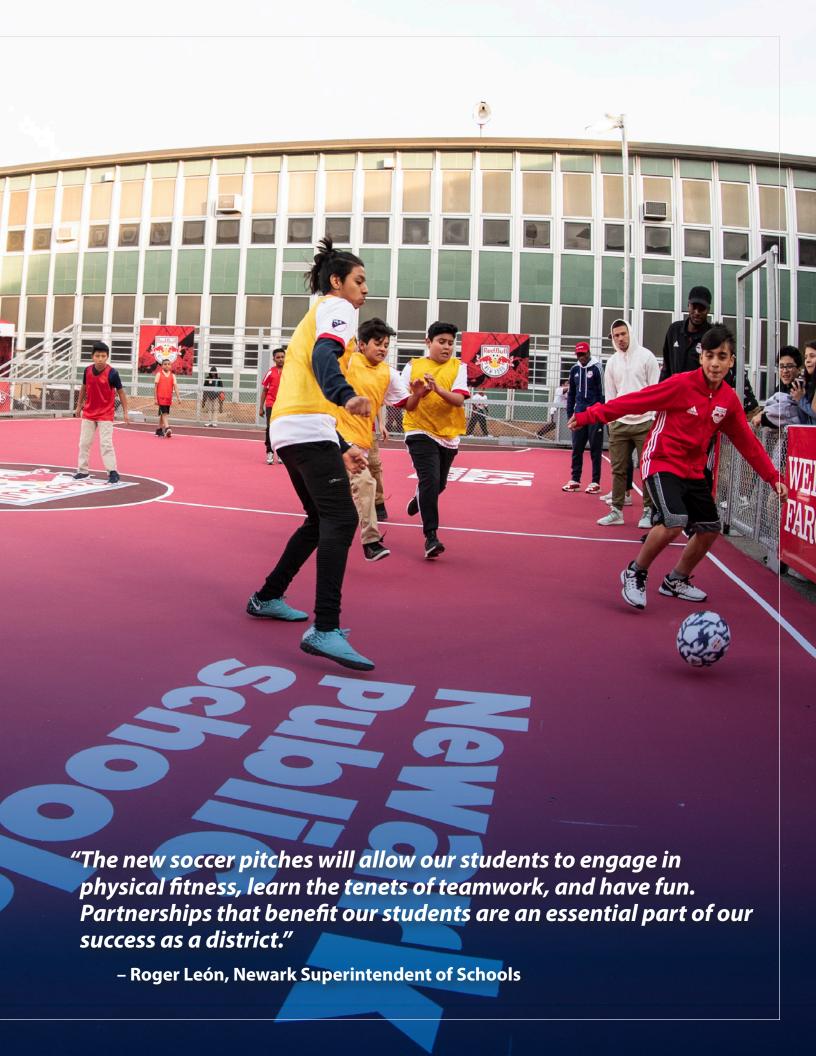

The Mini-Pitch System™ modular sports solution has an innovative, all-in-one design to help communities create fun and active play spaces by revitalizing public areas.

Created to assist the U.S. Soccer Foundation in providing safer places to play the game, the Mini-Pitch System is ideal for transforming abandoned courts and other underutilized areas into places where children and families can come together in the spirit of teamwork, empowerment, and physical activity. The system supports the Foundation's *It's Everyone's Game* movement to ensure that all children have access to the game and its many benefits.