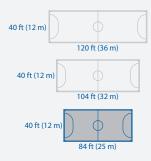

# **Your Pitch, Your Way**

The Mini-Pitch System™ modular sports solution gives you customization options with the ability to combine any of the below widths and lengths to meet your exact needs.

12 m x 25 m

76 ft x 84 ft 23 m x 25 m

15 m x 32 m

96 ft x 104 ft 29 m x 32 m

60 ft x 120 ft 18 m x 36 m

116 ft x 120 ft 35 m x 36 m