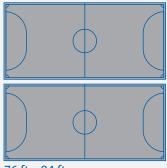

# **Your Pitch, Your Way**

The Mini-Pitch System™ modular sports solution gives you customization options with the ability to combine any of the below widths and lengths to meet your exact needs.

12 m x 25 m

76 ft x 84 ft 23 m x 25 m

15 m x 32 m

96 ft x 104 ft 29 m x 32 m

60 ft x 120 ft 18 m x 36 m

116 ft x 120 ft 35 m x 36 m